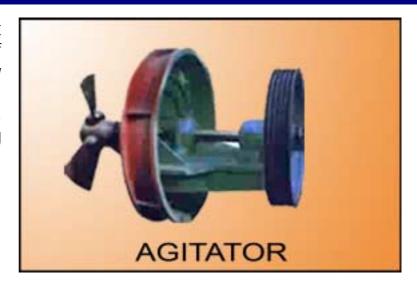

## STOCK CHEST AGITATOR (AG)

Stock Chest Agitators are energy efficient agitators that find application in all type of Pulp storage chests, including High Density Towers, Mixing Chest & Machine Chest. Agitator will be complete with SS Propeller, En8 shaft, CI Cone, CI Pulleys, CI grouting ring and antifriction bearings.

#### **Salient Features:**

- All parts in contact with stock made of stainless Steel.
- Highly energy efficient.
- Provision for adjusting the vane angle to suit specific process requirement of gentle or strong agitation.
- Sturdy design incorporate Bearings & Glands.
- Located outside, optimally designed adjustable propeller blades.
- Easy installation and Economic in cost.
- Various models are designed & manufactured as per chest volume.

### **Technical Specifications:**

| Agitator Size | Horizontal Chest         |                   | Vertical Chest           |                   |                    |
|---------------|--------------------------|-------------------|--------------------------|-------------------|--------------------|
|               | Volume (M <sup>3</sup> ) | Motor Rating (kW) | Volume (M <sup>3</sup> ) | Motor Rating (kW) | Vane Diameter (mm) |
| GAG 50/60     | 25-100                   | 11-15             | 7-15                     | 5.5-7.5           | 500/600            |
| GAG 75/85     | 100-275                  | 15-22             | 20-40                    | 11-15             | 750/850            |
| GAG 100/115   | 275-500                  | 30-37             | 45-80                    | 18.5-22           | 1000/1150          |
| GAG 135/155   | 500-700                  | 55                | 85-155                   | 30-37             | 1350/1550          |
| GAG 170       | 700-850                  | 75                | 155-200                  | 45                | 1700               |