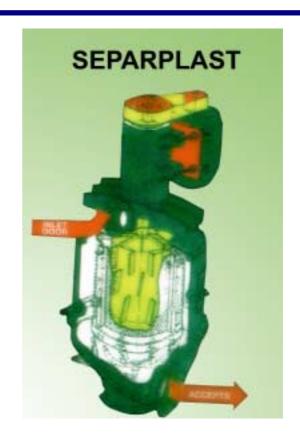

## **SEPARPLAST**

**Separplast** is used to separate the light contaminents like plastics, polystyrene, hot melts etc. The stock is fed through a level box and enters the equipments from the top and passes through the rotor and basket. As a result the stock is deflaked and cleaned leaving the rejects to fall down after being washed by flushing water, thus reducing the fibers.

## **Salient Features:**

- Effective removal of plastics, polystyrene, hot melts and others.
- Main body is constructed of MS with SS lining.
- Rotor is made of Stainless Steel.
- Screen is made of Stainless Steel with taper holes.
- Heavy duty bearing with CI pulley.
- Economic in cost.
- Models are available according to capacity in TPD.