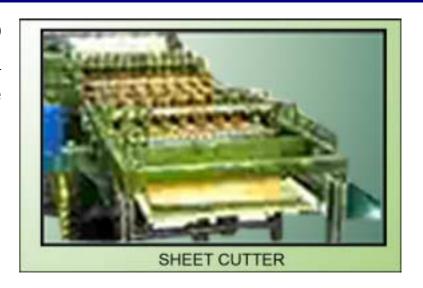

## **SHEET CUTTER**

Sheet Cutter is used to cut the paper into format cut sheets that are used in printing. With the help of sheet cutter several paper webs conveyed from different rolls can be cut simultaneously to a uniform format.

- Sheet cutters are two type:
  - ❖ Simplex
  - Duplex

#### **Salient Features:**

| SIMPLEX/DUPLEX SHEET CUTTER |                                     |
|-----------------------------|-------------------------------------|
| Substrate                   | Paper & Board Upto 250/600 gsm.     |
| Web Width                   | Upto 2000 mm.                       |
| Stock Roll Dia.             | Upto 1200 mm.                       |
| Knife Load                  | Upto 600 gsm                        |
| Cut-Off Size                | By Change Gear / PIV /Digital Drive |
| Speed                       | Upto 120 Cuts/min.                  |