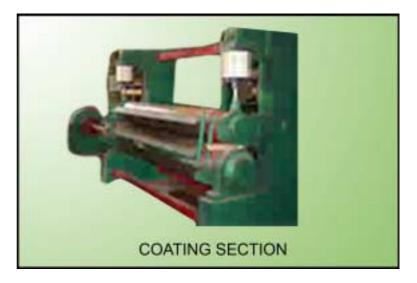

## PAPER MACHINE COATING SECTION

## **BAR COATER**

**Bar Coater** is used for clay coating on Duplex Board minimum 6-8 gram coating.

## **Technical Specifications:**

- > Metering Bar Coater: one number is used for coating.
- > Applicator Roll : Ø165 with suitable face length.
- Metering Rod: Ø 10 mm up to 2500 mm face and above 2500 mm face -rod Ø 16 mm. The metering rod is made out of 5.0-5.5 thick material chrome plated, ground Surface finish & fixed with plastic holder, called rod bed (special design) shall have water circulation system for cleaning the rod in running condition. The plastic holder called rod bed is fixed in 5.0-5.5 Holder.
- Jack System : The complete unit is fixed on fabricated frame and two nos or jack is fitted at both the end for lowering and lifting of the whole unit. Both the jacks are connected by connecting red couplings and fitted with bearings & plummer blocks.
- > Paper Lead Rolls: Suitable nos of paper lead roll (Six nos.) are manufactured.
- **Drive:** D.C. Motor of 2 HP that can drive the roll clockwise or anticlockwise.
- **Control Panel:** Control panel for both A.C & D.C motors. Panel with regulators & Indicators.