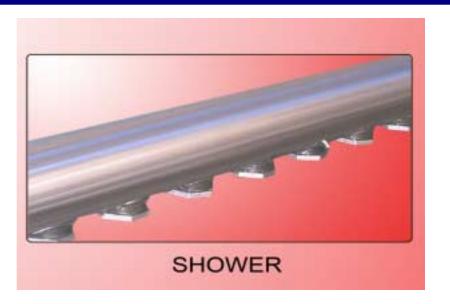

## **SHOWERS**

Showers are essential part of paper machinery. A wide range of showers for different applications: for washing fabrics, felts and rolls, sheet knock-off and lubrication of doctors.

#### **TYPES OF SHOWERS:**

- Micro Travel Shower
- High Pressure Shower
- ❖ Low Pressure Shower
- Deckle Shower for wire & moulds
- Rotary Mist Shower
- Fog spray shower
- Electro Mechanical / Pneumatic Oscillating Shower
- ❖ Fan Jet Shower
- Shower with built in cleaning brush (Self cleaning type)