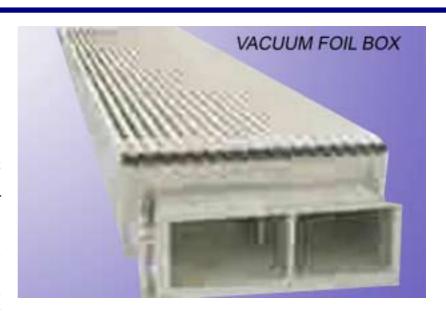

## LOW VACUUM FOIL BOX

Low Vacuum Foil box provides highefficiency cleaning of the synthetic wire and press felts of the paper machine. It carries away debris and water which is loosened by wire and felt cleaning showers.

Low Vacuum Foil box in the wire pit section is used for reduction of moisture in the paper. It can result in the reduction of press picking by about Having width of 350 mm 3 Nos. Foil Strips of H.D. Polypic with end strips of H.D. Polypic Deckle adjustment. Loops will be mounted on Dovetail groove to facilitate changing of loops during running machine.

#### **Salient Features:**

- Rigid construction.
- Foil body is fabricated from stainless steel of AISI 304 quality.
- Totally closed type Box.
- Haunter outlet at the drive side with 100 mm bend pipe.
- Vacuum connection fitted with Barometric Drop Leg.