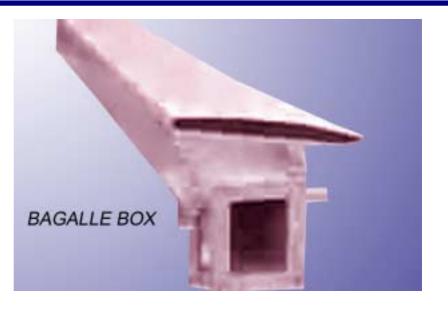

## **BAGALLE BOX**

**Bagalle Box** will be made of 6" MB (168mm O.D.× 5 mm thk) stainless steel pipe of AISI 304 quality, having front end fitted with loose flange for connecting with Vacuum Pump Line. The body of the pipe will be cut slotted and assembled with HDPE Tops with suitable base profile and the working slot width will be 10mm. The ends of the slot will be with deckle adjustment slides.